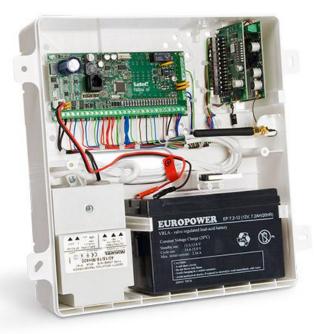

## OPU-4 PW ENCLOSURE

OPU-4 PW is a robust, flush-mounted enclosure, made of white ABS plastic. Owing to its aesthetic appearance, the enclosure can be installed in conspicuous locations in usable space interiors. Its neutral design and ample size make it possible to install inside the enclosure SATEL's control panels, their extension modules, communication modules, controllers and a large number of other devices. OPU-4 PW is provided with double tamper protection against opening the enclosure and tearing it off the wall.

The enclosure has enough space for installation of 40VA or 60VA network transformers, and can also accommodate a 7 Ah, 12 V backup battery. As it neither blocks nor attenuates the radio signal, wireless devices including their antennas can be installed inside the enclosure.

- double tamper protection
- possibility to install wireless devices with antennas inside
- dimensions: 322 x 342 x 100 mm
- space for 40 VA or 60 VA transformer
- option to mount APS-412 power supply in place of transformer
- flush mounting